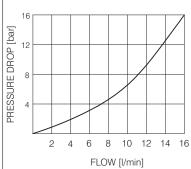

## **PERFORMANCE**

Cartridge only

full open 2 to 1 or 1 to 2 32cSt oil at 40°C

# **TECHNICAL DATA**

|   | Operating pressure                                  | 250bar                 |
|---|-----------------------------------------------------|------------------------|
|   | Flow:                                               | 11 I/min (at 7bar      |
|   |                                                     | pressure differential) |
|   |                                                     | at full open           |
| 6 | Internal leakage:                                   | 0,05cc/minute          |
|   |                                                     | max. at shut-off       |
|   | Working liquid-hydraulic oils with characteristics: |                        |
|   | -viscosity                                          | 10400 cSt              |
|   | -degree of filtration                               | 0,025 mm               |
|   | -temperature                                        | -20+80°C               |
|   | Cavity: See "Cavities and bodies" broshure          | CC06-2                 |