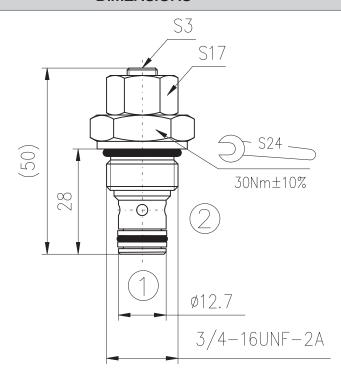

## **DIMENSIONS**

# **TECHNICAL DATA**

|   | Operating pressure                                  | 250bar                 |
|---|-----------------------------------------------------|------------------------|
|   | Flow:                                               | 11 I/min (at 7bar      |
|   |                                                     | pressure differential) |
|   |                                                     | at full open           |
| 6 | Internal leakage:                                   | 0,05cc/minute          |
|   |                                                     | max. at shut-off       |
|   | Working liquid-hydraulic oils with characteristics: |                        |
|   | -viscosity                                          | 10400 cSt              |
|   | -degree of filtration                               | 0,025 mm               |
|   | -temperature                                        | -20+80°C               |
|   | Cavity: See "Cavities and bodies" broshure          | CC06-2                 |