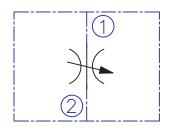

## **SYMBOL**

#### **OPERATION**

The NV06-2A increases its orifice value from fully closed to fully open with counterclockwise adjustment rotation.